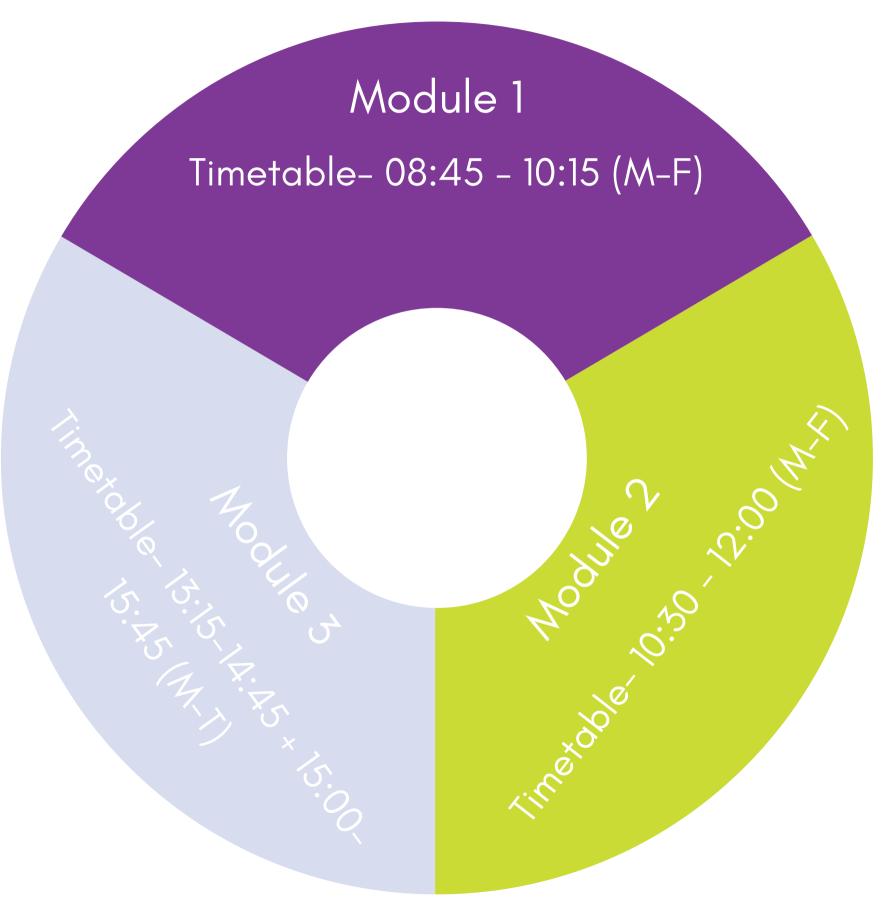

### Study Options

- Module 1
- 10 lessons/7.5
  hours General
  English: all skills
  (grammar, speaking,
  writing, reading,
  listening)
- Module 2,
- 10 lessons/7.5
  hours General
  English: focus on
  speaking
- Module 3,
- 12 lessons/9
   hours Exam focus IELTS / Cambridge
   B2 First / Cambridge
   C1 Advanced