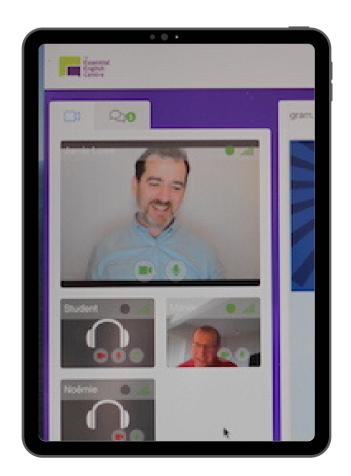

### Our Study Platform

We use award-winning virtual classroom software for teaching English. It is designed especially for teaching English and other languages online.

#### Some features include:

- Online whiteboard
- Reliable audio and video
- Private and group classes
- Meet, speak and interact with other students in the class including pair work function
- Text chat
- Conversation mode
- Works on Apple or Android phones, computers and tablets