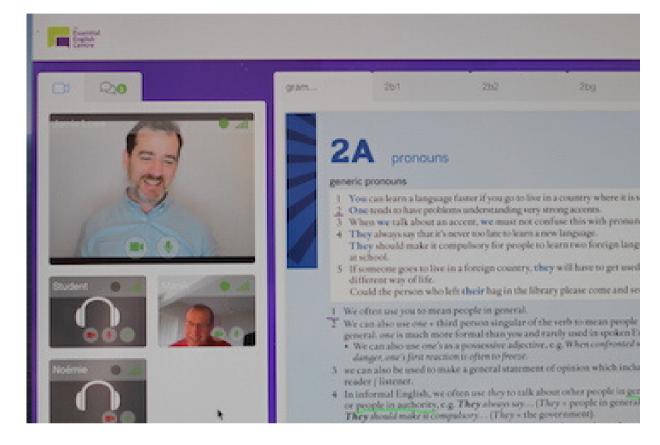

### Our Study Platform

We use award-winning virtual classroom software for teaching English. It is designed especially for teaching English and other languages online.

#### Some features include:

- Online whiteboard
- Reliable audio and video
- Private and group classes
- Meet, speak and interact with other students in the class including pair work function
- Text chat
- Conversation mode
- Works on Apple or Android phones, computers and tablets